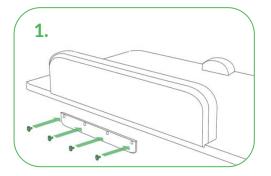

# **DTEN ME Stand**

## **Create the Ideal Desktop Setup** for DTEN ME





# **Elegantly Designed for Better Ergonomics and Versatility**

DTEN ME Stand blends comfort and style to create the ideal comfortview for the DTEN ME.

Its trim profile perfectly complements the elegant, modern look of the DTEN ME creating an ideal desktop set up

- **Better Ergonomics**
- **Modern Design**
- **Simple Setup**



100x100mm hole pattern for compatibility with most standard VESA desktop and wall mounts

Easy hand-turn screws - no tools required

#### **Product Dimensions:**

8.27 x 6.29 x 9.45 in (210 x 160 x 240 mm)

#### **Product Weight:**

3.74 lb (1.7 kg)

### **Easy Installation and Adjustment**