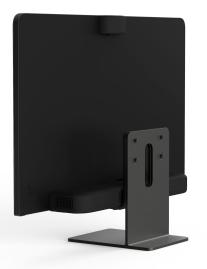

# **DTEN ME Stand**

# **Elegantly Designed for Better Ergonomics and Versatility**

DTEN ME Stand blends comfort and style to create the ideal comfortview for the DTEN ME.

Its trim profile perfectly complements the elegant, modern look of the DTEN ME creating an ideal desktop set up