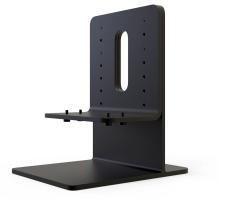

- **Better Ergonomics**
- **Modern Design**
- **Simple Setup**

100x100mm hole pattern for compatibility with most standard VESA desktop and wall mounts

Easy hand-turn screws - no tools required