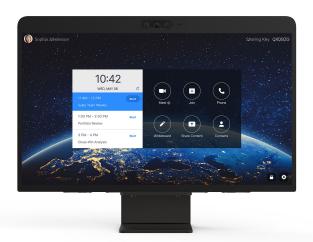

# **Elegantly Designed for Better Ergonomics and Versatility**

DTEN ME Stand blends comfort and style to create the ideal comfortview for the DTEN ME.

Its trim profile perfectly complements the elegant, modern look of the DTEN ME creating an ideal desktop set up