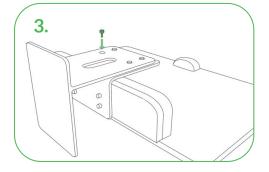

# **DTEN ME Stand**

## **Create the Ideal Desktop Setup** for DTEN ME





# **Elegantly Designed for Better Ergonomics and Versatility**

DTEN ME Stand blends comfort and style to create the ideal comfortview for the DTEN ME.

Its trim profile perfectly complements the elegant, modern look of the DTEN ME creating an ideal desktop set up

- **Better Ergonomics**
- **Modern Design**
- **Simple Setup**



100x100mm hole pattern for compatibility with most standard VESA desktop and wall mounts

Easy hand-turn screws - no tools required

#### **Product Dimensions:**

8.27 x 6.29 x 9.45 in (210 x 160 x 240 mm)

#### **Product Weight:**

3.74 lb (1.7 kg)

### **Easy Installation and Adjustment**