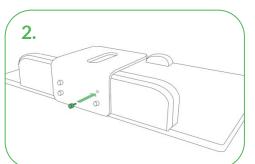

# **DTEN ME Stand**

## **Create the Ideal Desktop Setup** for DTEN ME





# **Elegantly Designed for Better Ergonomics and Versatility**

DTEN ME Stand blends comfort and style to create the ideal comfortview for the DTEN ME.

Its trim profile perfectly complements the elegant, modern look of the DTEN ME creating an ideal desktop set up

- **Better Ergonomics**
- **Modern Design**
- **Simple Setup**



100x100mm hole pattern for compatibility with most standard VESA desktop and wall mounts

Easy hand-turn screws - no tools required

#### **Product Dimensions:**

8.27 x 6.29 x 9.45 in (210 x 160 x 240 mm)

#### **Product Weight:**

3.74 lb (1.7 kg)

### **Easy Installation and Adjustment**